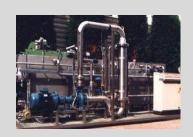

#### PEROXY STEEL

CATALYTIC OXIDATION FOR:
- REGENERATION OF TRIVALENT
IRON IN NITRIC FREE PICKLING
BATHS

- REDUCTION OF NOX EMISSIONS AND NITRIC ACID REGENERATION

- PRODUCTION OF FERRIC CHLORIDE FROM SPENT PICKLING BATHS