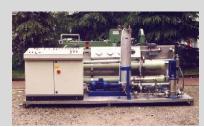

#### TAOS

REVERSE OSMOSIS FOR CONCENTRATION AND RECOVERY OF DRAG OUTS AND RINSE WATER RECYCLE

CONDODEPUR 800

CHEMICAL PHYSICAL PURIFICATION PLANT